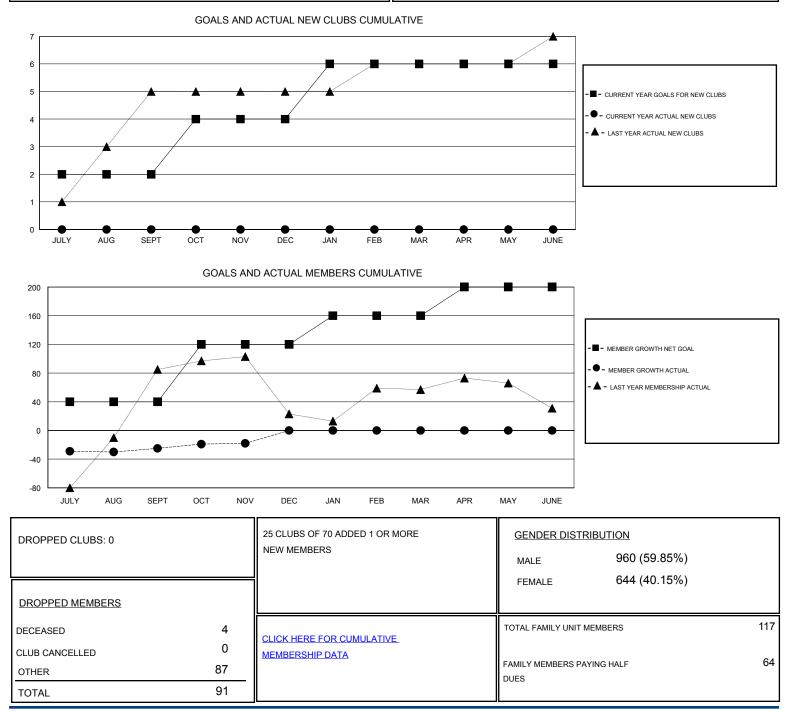

## District 404 B2

Results as of: 11/30/2019

| GMT:                  | LOCATION NIGERIA |           |               |                       |                           |                         | GMT CA                                             |
|-----------------------|------------------|-----------|---------------|-----------------------|---------------------------|-------------------------|----------------------------------------------------|
| Clubs                 |                  |           |               | Members               |                           |                         |                                                    |
| RESULTS FOR 2019-2020 |                  |           |               | RESULTS FOR 2019-2020 |                           |                         |                                                    |
| QUARTER               | NEW CLUB GOAL    | NEW CLUBS | DROPPED CLUBS | QUARTER               | MEMBER GROWTH NET<br>GOAL | MEMBER GROWTH<br>ACTUAL | DROPPED<br>MEMBERS ACTUAL<br>(including transfers) |
| JULY/AUG/SEPT         | 2                | 0         | 0             | JULY/AUG/SEPT         | 40                        | 38                      | 59                                                 |
| OCT/NOV/DEC           | 2                | 0         | 0             | OCT/NOV/DEC           | 80                        | 41                      | 32                                                 |
| JAN/FEB/MAR           | 2                | 0         | 0             | JAN/FEB/MAR           | 40                        | 0                       | 0                                                  |
| APR/MAY/JUNE          | 0                | 0         | 0             | APR/MAY/JUNE          | 40                        | 0                       | 0                                                  |